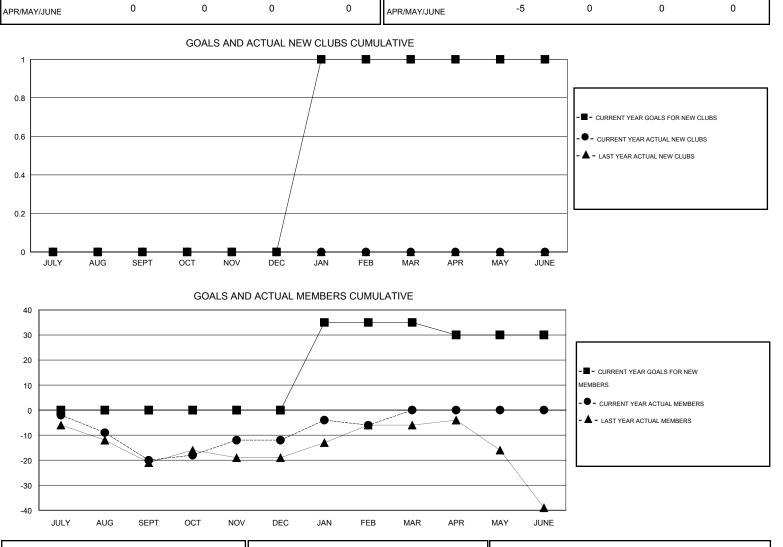

## District 5M 13

OCT/NOV/DEC

JAN/FEB/MAR

0

35

27

20

19

14

Results as of: 2/28/2014

 $\mathsf{GMT} \mathsf{\, CA} \ 2$ 

ACTUAL NET

GAIN/

LOSS

-20

8

6

| GMT:                  | Andre Ni | mchuk            |                     | LOCATIO                    | ON MANITOB                  | A                     |                    |                                  |                              |  |
|-----------------------|----------|------------------|---------------------|----------------------------|-----------------------------|-----------------------|--------------------|----------------------------------|------------------------------|--|
| Clubs                 |          |                  |                     |                            |                             | Members               |                    |                                  |                              |  |
| RESULTS FOR 2013-2014 |          |                  |                     |                            |                             | RESULTS FOR 2013-2014 |                    |                                  |                              |  |
| QUART                 | rer      | NEW CLUB<br>GOAL | ACTUAL NEW<br>CLUBS | ACTUAL<br>DROPPED<br>CLUBS | ACTUAL NET<br>GAIN/<br>LOSS | QUARTER               | NEW MEMBER<br>GOAL | ACTUAL TOTAL<br>MEMBERS<br>ADDED | ACTUAL<br>DROPPED<br>MEMBERS |  |
| JULY/AU               | JG/SEPT  | 0                | 0                   | 0                          | 0                           | JULY/AUG/SEPT         | 0                  | 4                                | 24                           |  |

0

0

0

0

0

0

0

1